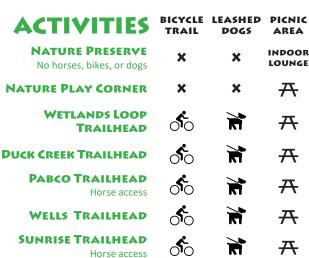

facebook.com/wetlandspark @ccwetlandspark

**DO NOT DRINK, TOUCH or WADE** in the water in streams and ponds. Water in the park is from reclaimed urban sources. It is not for human contact.

**NO BIKES** in the Nature Preserve. **Bikes allowed ONLY** on Wetlands Loop Trail, Sunrise Trail, Duck Creek Trails, and unpaved trails outside the Nature Preserve.

**NO DOGS** in the Nature Preserve **Leashed dogs allowed ONLY** on Wetlands Loop Trail, Duck Creek trails and all other trailheads. Service animals welcome on all trails.

#### SHARE the Park, RESPECT Others, PRESERVE Wildlife

**Bikes ALLOWED** on all trails EXCEPT in the *Nature Preserve*.

**Leashed dogs ALLOWED** on all trails EXCEPT in the *Nature Preserve*.

**Horses ALLOWED** on <u>UNPAVED</u> trails. NO HORSES in the *Nature Preserve*.