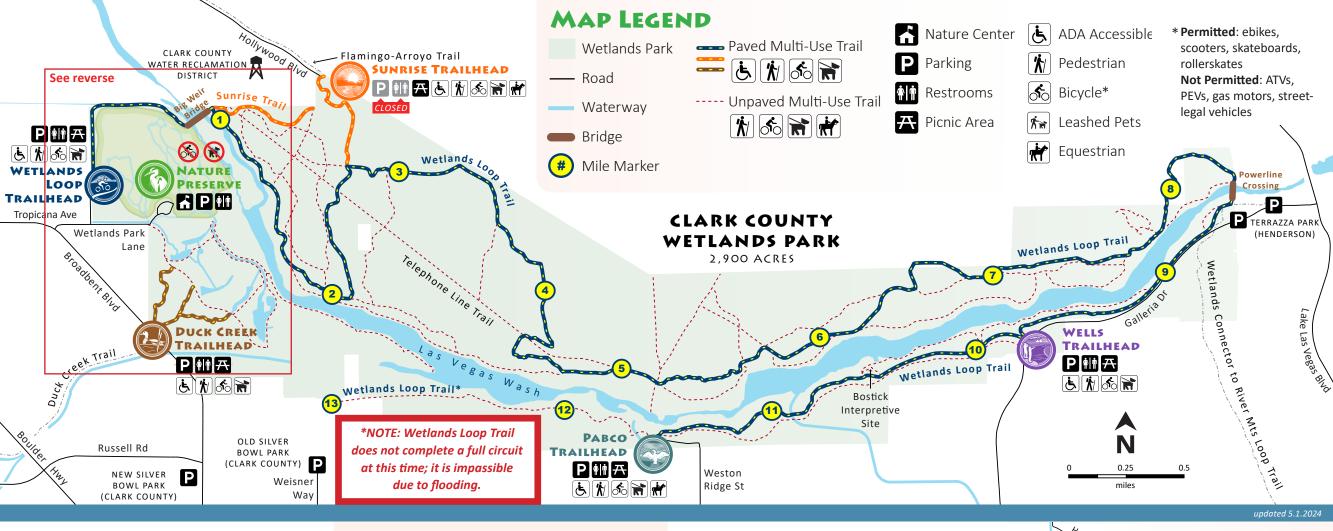

## MAP LEGEND

Nature Preserve

Restroom

Waterway

Amphitheater

**Drinking Water** 

Picnic Area

Bridge

Mile Marker

# TRAIL USES

--- Paved Multi-Use Trail

---- Unpaved Multi-Use Trail

**Clark County Wetlands Park** Clark County Parks & Recreation 7050 E. Wetlands Park Lane

Las Vegas NV 89122

702-455-7522

www.ccwetlandspark.com wetlands@clarkcountynv.gov