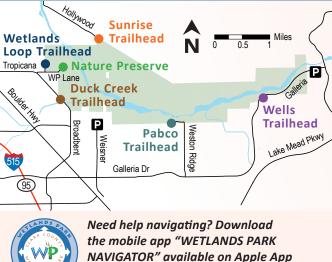

## **NATURE PRESERVE**

## MAP LEGEND

Nature Preserve

Restroom

Waterway

Amphitheater

**Drinking Water** 

Picnic Area

Bridge

Mile Marker

# TRAIL USES

--- Paved Multi-Use Trail

---- Unpaved Multi-Use Trail

**Clark County Wetlands Park** Clark County Parks & Recreation 7050 E. Wetlands Park Lane

Las Vegas NV 89122

702-455-7522

www.ccwetlandspark.com wetlands@clarkcountynv.gov