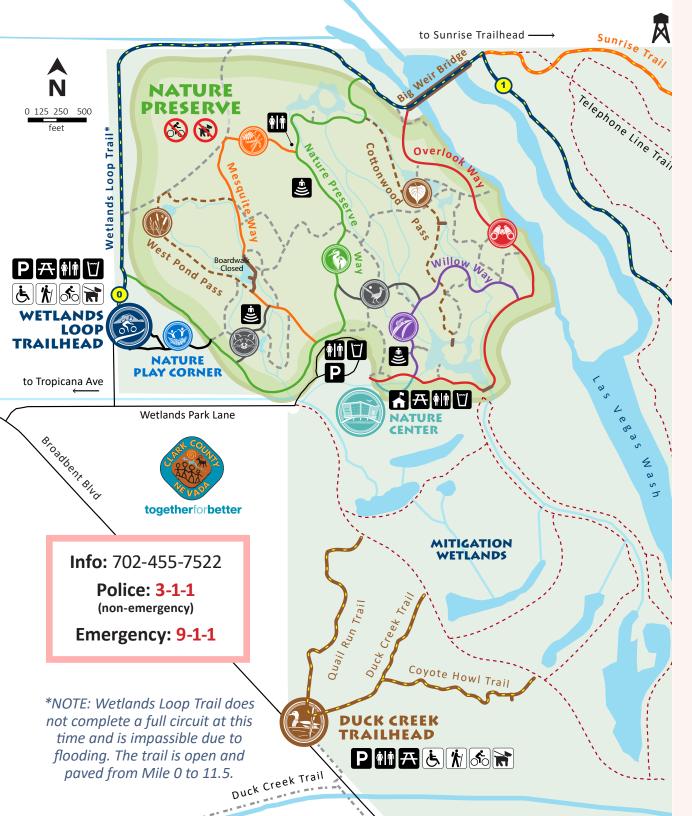

## **NATURE PRESERVE**

#### Open Daily - Dawn to Dusk

The Nature Preserve is dedicated to protecting wildlife and natural habitats.

For the safety of all, paths in the Nature Preserve are for PEDESTRIANS ONLY.

#### **NATURE CENTER**

Open Tuesday - Sunday 9:00 am - 3:00 pm (closed some holidays)

## MAP LEGEND

Nature Preserve

Restroom

Waterway

Amphitheater

**Drinking Water** 

Picnic Area

Bridge

Mile Marker

# TRAIL USES

--- Paved Multi-Use Trail

---- Unpaved Multi-Use Trail

**Clark County Wetlands Park** Clark County Parks & Recreation 7050 E. Wetlands Park Lane

Las Vegas NV 89122

702-455-7522

www.ccwetlandspark.com wetlands@clarkcountynv.gov

facebook.com/wetlandspark @ccwetlandspark

**DO NOT DRINK, TOUCH or WADE** in the water in streams and ponds. Water in the park is from reclaimed urban sources. It is not for human contact.

**NO BIKES** in the Nature Preserve. **Bikes allowed ONLY** on Wetlands Loop Trail, Sunrise Trail, Duck Creek Trails, and unpaved trails outside the Nature Preserve.

**NO DOGS** in the Nature Preserve **Leashed dogs allowed ONLY** on Wetlands Loop Trail, Duck Creek trails and all other trailheads. Service animals welcome on all trails.

#### SHARE the Park, RESPECT Others, PRESERVE Wildlife

**Bikes ALLOWED** on all trails EXCEPT in the *Nature Preserve*.

**Leashed dogs ALLOWED** on all trails EXCEPT in the *Nature Preserve*.

**Horses ALLOWED** on <u>UNPAVED</u> trails. NO HORSES in the *Nature Preserve*.

NO FISHING or SWIMMING

NO FEEDING ANIMALS

and Google Play Stores.